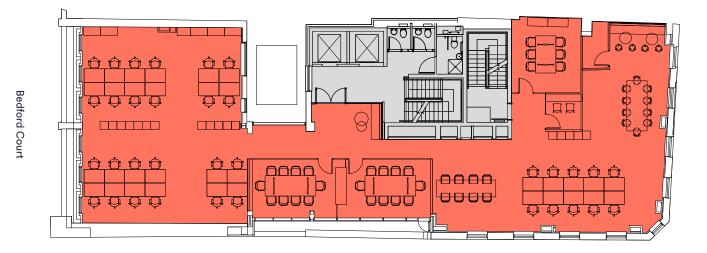

### 4th floor plan 3,327 sq ft

| Workstations            | 34 |
|-------------------------|----|
| 10 person meeting rooms | 02 |
| 6 person meeting room   | 01 |
| Breakout area           | 01 |
| Teapoint                | 01 |
| Hot desks               | 08 |
| Zoom room               | 01 |