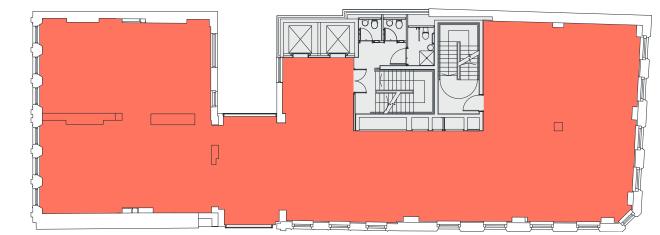

3,306 sq ft

Bedford Court

Floor space Core

Bedford Court

Bedford Street

### North For indicative purposes only. Not to scale.

Floor space Core